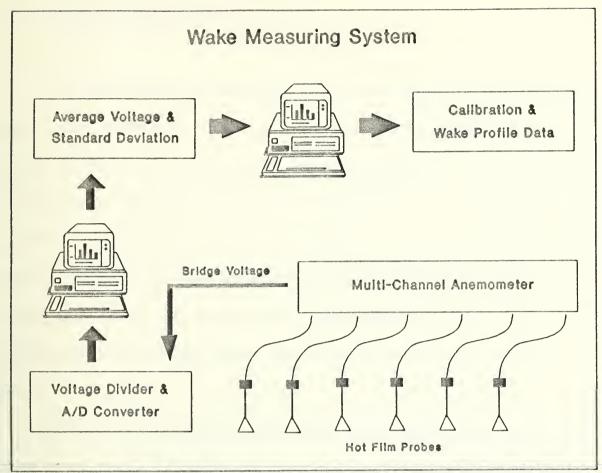

t was connected to an analog/digital (A/D) input box through data collection cables. A voltage divider composed of two 1/8 watt 1% resistors was used to half the anemometer output voltage so as not to exceed the 10 volt limit of many PC based A/D data collection systems.

The anemometer bridge output voltage was sampled for all probes simultaneously and the average voltage collected. This information was entered into a spreadsheet to develop calibration curves for each probe and wake velocity values. One possible limitation of the one dimensional probes is that they cannot distinguish direction of flow, only magnitude. Thus, to produce useful results the direction of flow must be known. This is not a restriction for the present experiment since the flow in the far wake is unidirectional.



Figure 2.7 Data collection system.

Equipment was setup in the same configuration at both MIT and USNA with some changes to mount the probes and model on the different carriages. The data collection software was also different, but the information collected was the same for both systems with one exception. At USNA, a potentiometer was attached to the carriage drive system and the actual carriage speed was recorded. The MIT carriage does not have this capability, and the average speed was measured over the carriage run. However, the most significant difference was in the way the probes responded to the tank environment of each facility.



The data collection process consisted of probe calibration and wake velocity measurements. The towing carriage was used to calibrate the hot film probe